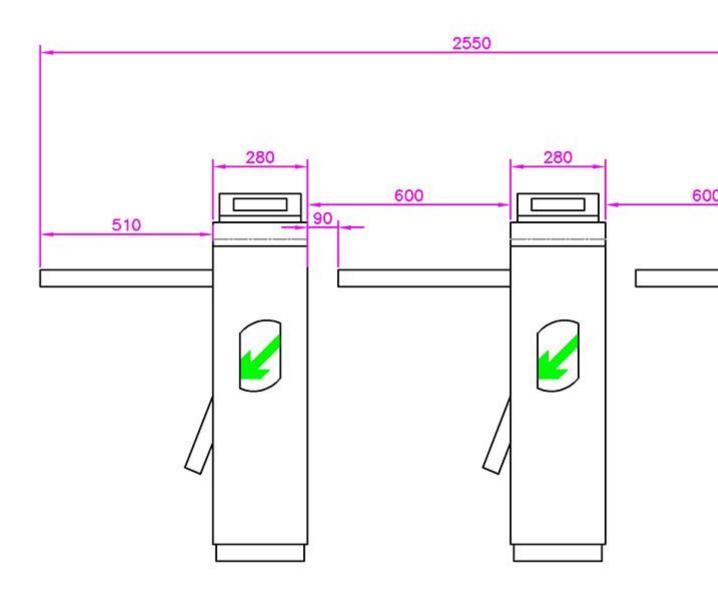

## Product Parameter (Specification)

|                    | Standard                    | Optional Optional                       |
|--------------------|-----------------------------|-----------------------------------------|
| Turnstile Type     | Heavy duty Tripod Turnstile | -                                       |
| Dimension          | L1400mm*W280mm*H1000mm      | Customized                              |
| Material           | 304 Stainless Steel         | 316 Stainless Steel                     |
| Material Thickness | 1.5mm                       | 1. 2mm/1. 5mm/2. 0mm                    |
| Channel Width      | ≤500mm                      | Customized                              |
| Drive Type         | Semi-Automatic (Solenoid)   | Automatic (Brush/Brushless/Servo motor) |
| Direction          | Single / Bidirectional      | _                                       |