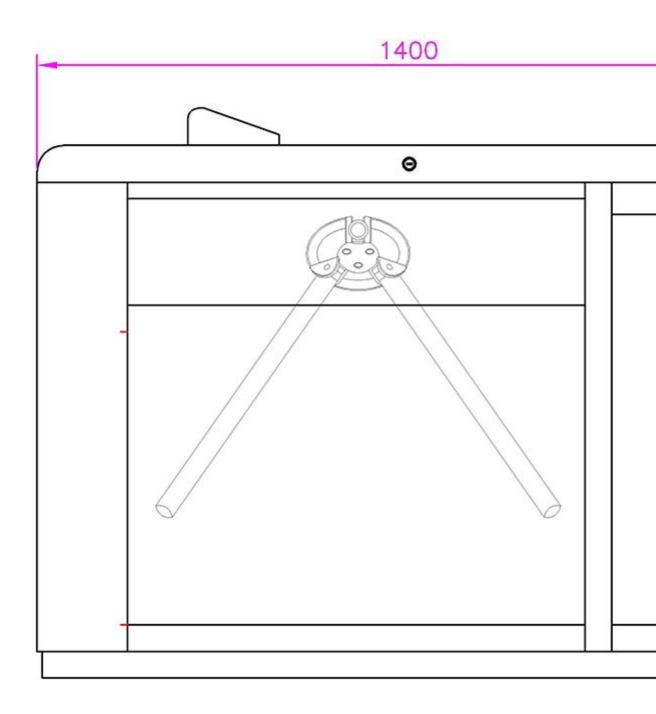

## Product Parameter (Specification)

|                    | Standard                    | Optional Optional                       |
|--------------------|-----------------------------|-----------------------------------------|
| Turnstile Type     | Heavy duty Tripod Turnstile | -                                       |
| Dimension          | L1400mm*W280mm*H1000mm      | Customized                              |
| Material           | 304 Stainless Steel         | 316 Stainless Steel                     |
| Material Thickness | 1.5mm                       | 1. 2mm/1. 5mm/2. 0mm                    |
| Channel Width      | ≤500mm                      | Customized                              |
| Drive Type         | Semi-Automatic (Solenoid)   | Automatic (Brush/Brushless/Servo motor) |
| Direction          | Single / Bidirectional      | _                                       |