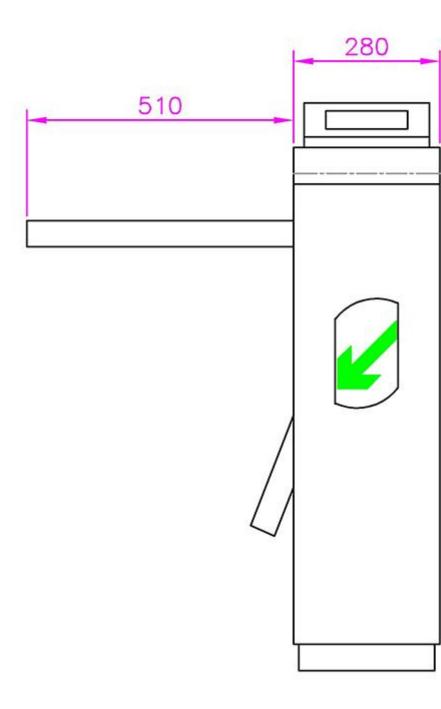

## Product Parameter (Specification)

|                    | Standard                    | Optional Optional                       |
|--------------------|-----------------------------|-----------------------------------------|
| Turnstile Type     | Heavy duty Tripod Turnstile | -                                       |
| Dimension          | L1400mm*W280mm*H1000mm      | Customized                              |
| Material           | 304 Stainless Steel         | 316 Stainless Steel                     |
| Material Thickness | 1.5mm                       | 1. 2mm/1. 5mm/2. 0mm                    |
| Channel Width      | ≤500mm                      | Customized                              |
| Drive Type         | Semi-Automatic (Solenoid)   | Automatic (Brush/Brushless/Servo motor) |
| Direction          | Single / Bidirectional      | _                                       |