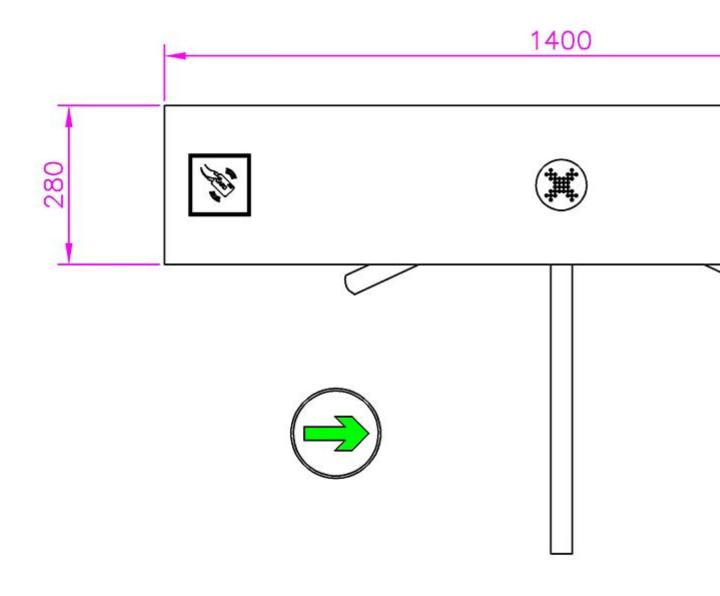

## Product Parameter (Specification)

|                    | Standard                    | Optional Optional                       |
|--------------------|-----------------------------|-----------------------------------------|
| Turnstile Type     | Heavy duty Tripod Turnstile | -                                       |
| Dimension          | L1400mm*W280mm*H1000mm      | Customized                              |
| Material           | 304 Stainless Steel         | 316 Stainless Steel                     |
| Material Thickness | 1.5mm                       | 1. 2mm/1. 5mm/2. 0mm                    |
| Channel Width      | ≤500mm                      | Customized                              |
| Drive Type         | Semi-Automatic (Solenoid)   | Automatic (Brush/Brushless/Servo motor) |
| Direction          | Single / Bidirectional      | _                                       |