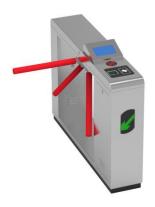

## Heavy duty tripod turnstile

With its raised screen display sector, ZOJE-S906® heavy duty tripod turnstile can make the most use of ticketing system to show visitors the detailed information of each verification.

## Heavy duty tripod turnstile

Heavy duty tripod turnstile ZOJE-S906

ZOJE-S906® heavy duty tripod turnstile is an attractive tripod turnstile. It is reliable and efficient for the automation of secure entrance control.